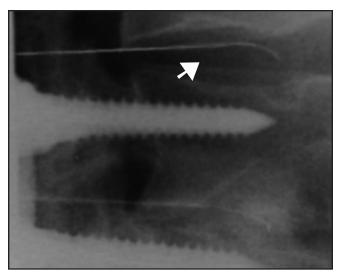

# Discography of a postoperative 41 year old male with pain

21 gage guide needle place adjacent to L3-4 disc (cephalad to fusion).

25 gage nitinol needle advanced into disc.

Contrast is injected; patient experiences pain concordant with his usual symptoms. A "soft" end-point of 2 atmospheres is measured by pressure injection syringe as contrast is injected. Discogram shows diffuse disruption of the annulus.