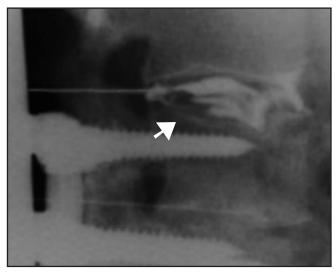

Computed tomographic discogram correlation show anterior and posterior tears with minimal anterior extravasation.