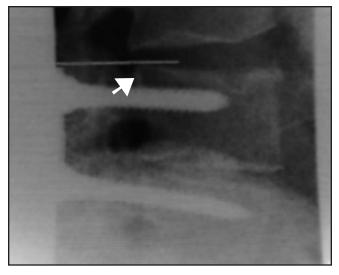

# Discography of a postoperative 41 year old male with pain

21 gage guide needle place adjacent to L3-4 disc (cephalad to fusion).

25 gage nitinol needle advanced into disc.

Contrast is injected; patient experiences pain concordant with his usual symptoms. A "soft" end-point of 2 atmospheres is measured by pressure injection syringe as contrast is injected. Discogram shows diffuse disruption of the annulus.