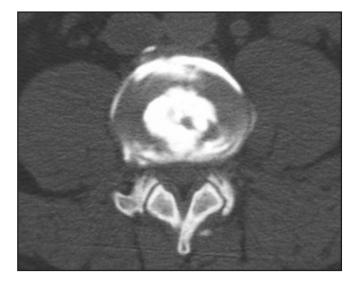

# Discography of a postoperative 41 year old male with pain

21 gage guide needle place adjacent to L3-4 disc (cephalad to fusion).

25 gage nitinol needle advanced into disc.

Contrast is injected; patient experiences pain concordant with his usual symptoms. A "soft" end-point of 2 atmospheres is measured by pressure injection syringe as contrast is injected. Discogram shows diffuse disruption of the annulus.

Computed tomographic discogram correlation show anterior and posterior tears with minimal anterior extravasation.