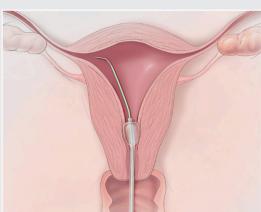

Insert the Selective Salpingography (SSG) Catheter through the working channel of the Intrauterine Access Balloon Catheter. Under fluoroscopy, rotate the catheter to selectively access the correct fallopian tube. The distal tip is radiopaque. Contrast media may be injected through the SSG catheter in order to assess tubal patency.