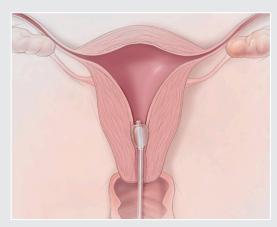

## A 3-step process to determine tubal patency

Advance the Intrauterine Access Balloon Catheter transcervically until the balloon is secure in the lower area of the uterus or cervix. Inflate the balloon with 2 mL of sterile saline. Inject 5-10 mL of contrast media into the uterus to administer standard hysterography.