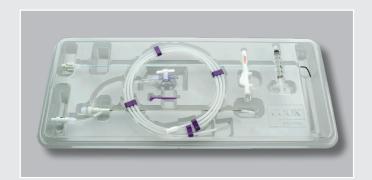

## The all-inclusive FluoroSet offers convenience.

The FluoroSet combines all the devices you need to introduce contrast media for fluoroscopic evaluation of both the uterine cavity and fallopian tubes. The set allows you to diagnose tubal occlusion quickly, easily, and affordably. The set includes a selective salpingography catheter that allows you to selectively evaluate the patency of one fallopian tube at a time.

The set includes these components:

- Intrauterine Access Balloon Catheter
- Selective Salpingography Catheter with Beacon® Tip
- Roadrunner® PC Wire Guide with Slip-Coat® Hydrophilic Coating

Cook Medical-Simplifying procedures for faster results.

## A 3-step process to determine tubal patency

Advance the Intrauterine Access Balloon Catheter transcervically until the balloon is secure in the lower area of the uterus or cervix. Inflate the balloon with 2 mL of sterile saline. Inject 5-10 mL of contrast media into the uterus to administer standard hysterography.

Insert the Selective Salpingography (SSG) Catheter through the working channel of the Intrauterine Access Balloon Catheter. Under fluoroscopy, rotate the catheter to selectively access the correct fallopian tube. The distal tip is radiopaque. Contrast media may be injected through the SSG catheter in order to assess tubal patency.

3 If entry to the tubes is hindered, the Roadrunner PC Wire Guide can be used to facilitate tubal access.