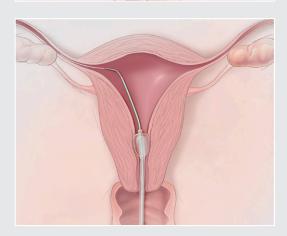

3 If entry to the tubes is hindered, the Roadrunner PC Wire Guide can be used to facilitate tubal access.