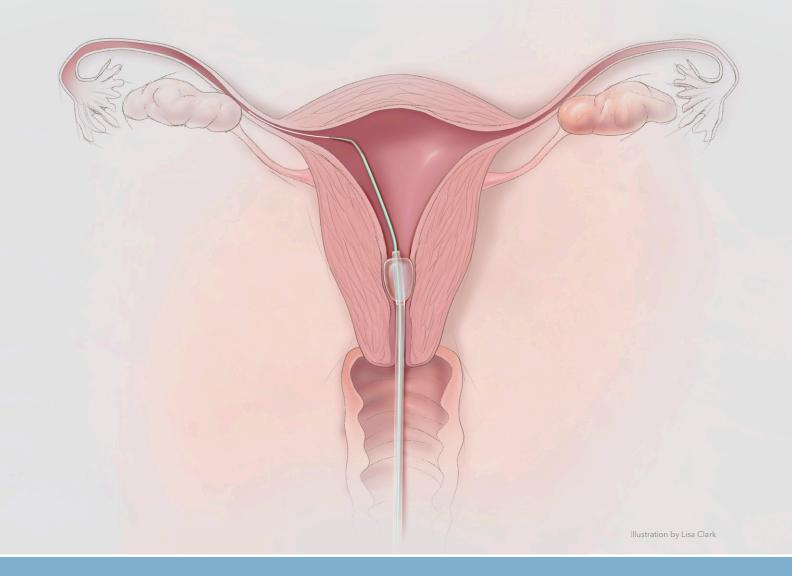

## A 3-step process to determine tubal patency

Advance the Intrauterine Access Balloon Catheter transcervically until the balloon is secure in the lower area of the uterus or cervix. Inflate the balloon with 2 mL of sterile saline. Inject 5-10 mL of contrast media into the uterus to administer standard hysterography.

Insert the Selective Salpingography (SSG) Catheter through the working channel of the Intrauterine Access Balloon Catheter. Under fluoroscopy, rotate the catheter to selectively access the correct fallopian tube. The distal tip is radiopaque. Contrast media may be injected through the SSG catheter in order to assess tubal patency.

3 If entry to the tubes is hindered, the Roadrunner PC Wire Guide can be used to facilitate tubal access.