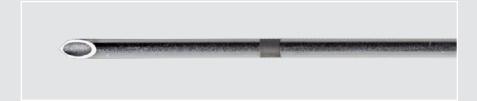

# **Cook Biopsy Needle**

The Cook Biopsy Needle is designed for precise placement and sampling. The patented hub design allows for use with the Cook Bx.

- 19 mm sample-notch ensures sufficient tissue sample size.
- Centimeter markings facilitate precise depth placement.
- Echogenic tip enables accurate placement under ultrasound.