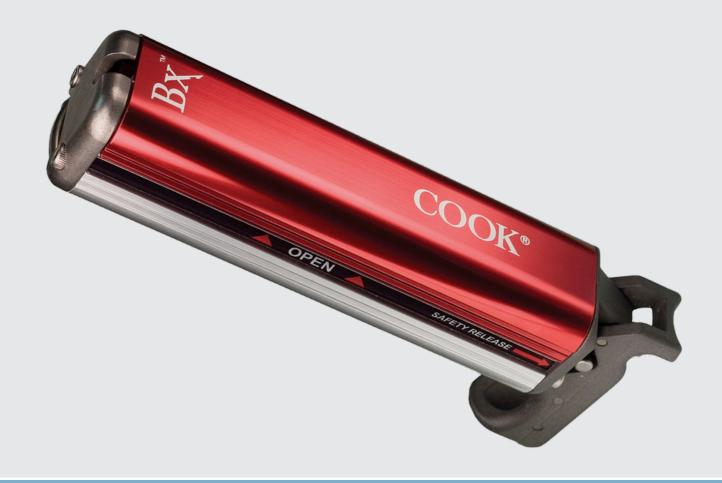

# Biopsy efficiently with a reusable device.

The Cook Bx<sup>TM</sup> Biopsy Device is designed to harvest multiple high-quality histological tissue specimens from the prostate or kidney. The Cook Bx is reusable, which makes it environmentally friendly and minimizes the quantity and cost of disposable waste. The device is designed for use with the Cook Biopsy Needle.

### **Features**

- Easy specimen retrieval that doesn't require removing the needle from the instrument.
- Powerful dual-spring design for rapid-fire action.
- Easy actuation of trigger from front or rear of instrument for single-person operation.
- Automatic safety to prevent accidental firing.
- Small, lightweight design.