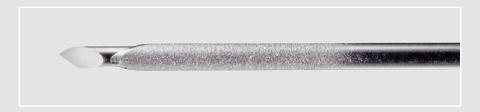

# Biopsy efficiently with a reusable device.

The Cook Bx<sup>TM</sup> Biopsy Device is designed to harvest multiple high-quality histological tissue specimens from the prostate or kidney. The Cook Bx is reusable, which makes it environmentally friendly and minimizes the quantity and cost of disposable waste. The device is designed for use with the Cook Biopsy Needle.

### **Features**

- Easy specimen retrieval that doesn't require removing the needle from the instrument.
- Powerful dual-spring design for rapid-fire action.
- Easy actuation of trigger from front or rear of instrument for single-person operation.
- Automatic safety to prevent accidental firing.
- Small, lightweight design.