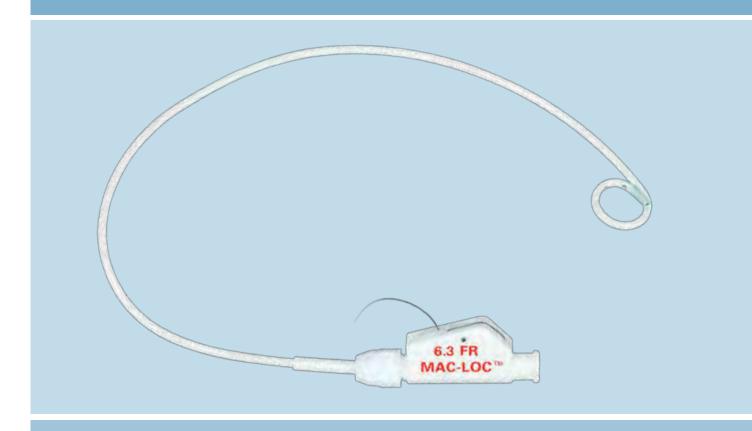

## EASY TO SECURE

Low-profile Mac-Loc<sup>®</sup> provides firm fixation of the 10 mm pigtail.