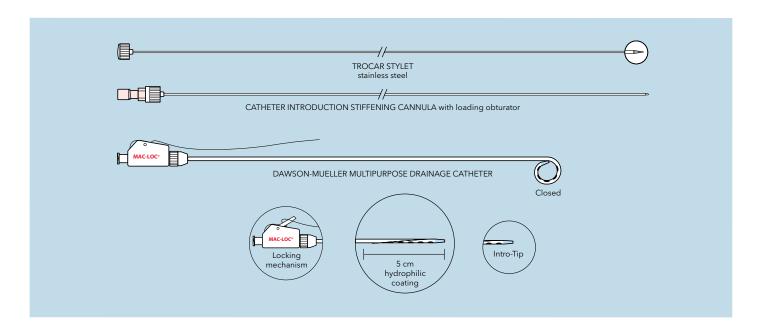

#### **EASY TO USE**

Intro-Tip™ and AQ® hydrophilic coating aid insertion and help prevent the catheter from accordioning.

## EASY TO SECURE

Low-profile Mac-Loc<sup>®</sup> provides firm fixation of the 10 mm pigtail.